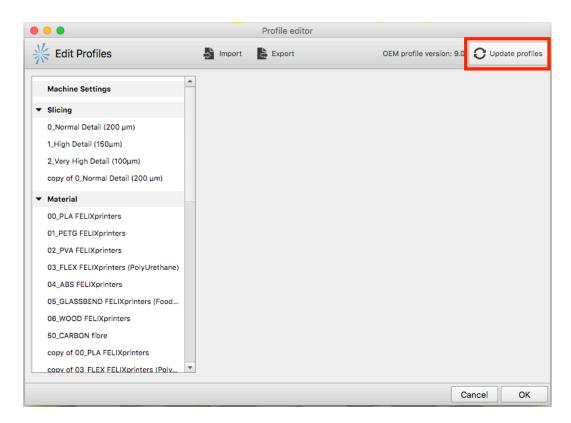

## To update

Open FELIXbuilder > click on the Print button.

Click on the 'Settings' button. The Profile Editor will open.

support@FELIXprinters.com www.FELIXprinters.com

In the Profile Editor, click on Update Profiles in the right top corner.