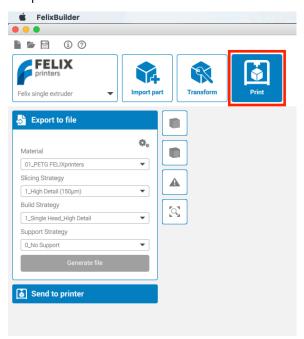

## To update

Open FELIXbuilder > click on the Print button.

Click on the 'Settings' button. The Profile Editor will open.

support@FELIXprinters.com www.FELIXprinters.com

In the Profile Editor, click on Update Profiles in the right top corner.