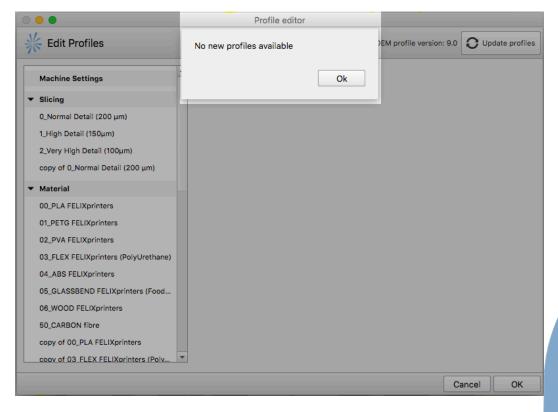

To make sure the installation was successful, click on the same button again. The following message should appear. You are now using the lastest profile settings.

support@FELIXprinters.com www.FELIXprinters.com