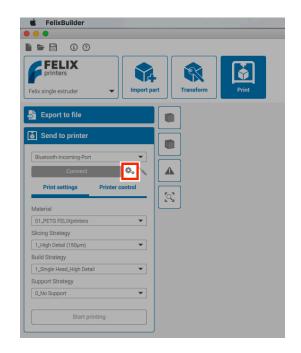

## To update

Open FELIXbuilder > click on the Print button.

Click on the 'Settings' button. The Profile Editor will open.

support@FELIXprinters.com www.FELIXprinters.com

In the Profile Editor, click on Update Profiles in the right top corner.